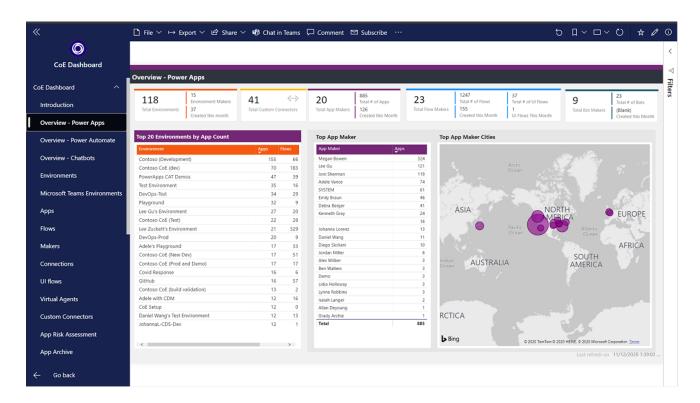

Power Platform Environments Dashboard

Power Apps Dashboard

Power Platform Governance and Compliance Dashboard